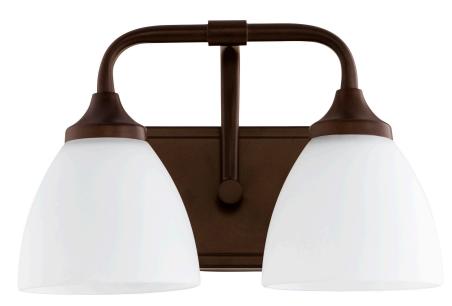

## **ENCLAVE**

## 5059-2-86

Enclave 2 Light Transitional Oiled Bronze Vanity

| Project:     | _ |
|--------------|---|
| ocation:     | _ |
| ixture Type: |   |
| Catalog #:   | _ |

| DETAILS            |                 |
|--------------------|-----------------|
| FINISH:            | Oiled Bronze    |
| MATERIALS:         | Steel and Glass |
| DIFFUSER MATERIAL: | Glass           |
| LOCATION:          | Damp Listed     |

## **PRODUCT DETAILS:**

Whether your décor calls for traditional or contemporary, you'd be hard-pressed to find a collection of fixtures that offers more flexibility than the Enclave series. With elegant sweeping curves and clean-lined glass shades, the Enclave is both outwardly sophisticated and subtle in its elegance.